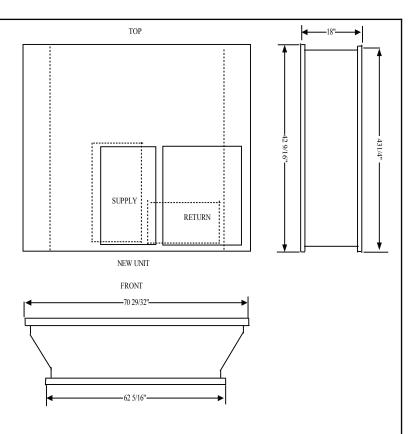

- HVAC unit literature. Actual job site dimensions have not been taken. Field alterations an reinforcements may be required of site dimensions vary from literature.
- Before ordering curb adapter, contractor must confirm that dimensions of existing curb on job site matches dimensions of existing curb on this drawing.
- Before new HVAC unit is set in place inspect structural stability of existing curb and building's roof load capability. Reinforce if required.
- All curb adapters will increase the system's external static pressure and must be included when calculating unit requirements.
- 5) Follow all local and state laws when installing curb adapters.