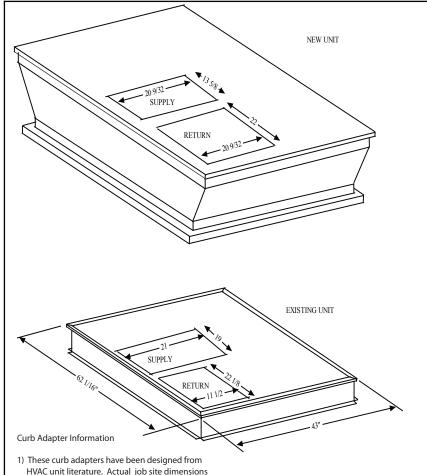

- HVAC unit literature. Actual job site dimensions have not been taken. Field alterations an reinforcements may be required of site dimensions vary from literature.
- Before ordering curb adapter, contractor must confirm that dimensions of existing curb on job site matches dimensions of existing curb on this drawing.
- Before new HVAC unit is set in place inspect structural stability of existing curb and building's roof load capability. Reinforce if required.
- All curb adapters will increase the system's external static pressure and must be included when calculating unit requirements.
- 5) Follow all local and state laws when installing curb adapters.